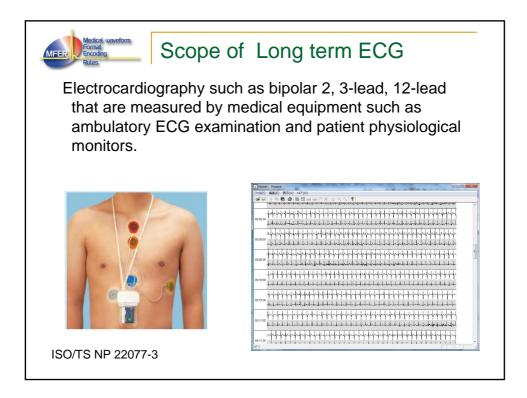

ration
- Anesthetic and respiration gas .
- SpO2,IBP,NIBP .
- CO,CO2
- Temperature

## Other

- Spirometory
- Heart sound
- EOG
- Fetal heart sound
- Fetal electrocardiogram
  - +others

















| Use Case serial comparison           |                                     |                 |
|--------------------------------------|-------------------------------------|-----------------|
|                                      | MEERC2-アン・Windows Internet Explorer |                 |
| Fukuda denshi<br>(Ambulance<br>car)  |                                     |                 |
| Nihon<br>Kohden<br><b>(Hospital)</b> |                                     |                 |
|                                      | し、<br>変形でれた項目に使用するコマンドです。           | ्र<br>भ् 100x - |



















| Why use MFER for Holter ECG |                                                                    |                                  |
|-----------------------------|--------------------------------------------------------------------|----------------------------------|
|                             | Analog                                                             | Digital                          |
| Media                       | Cassette Tape                                                      | IC memory<br>(SD, MMC card etc.) |
| Dimension                   | 200 ~ 300 g                                                        | 35 ~ 100 g                       |
| Weight                      | 270 ~ 320 cm <sup>3</sup>                                          | 30 ~ 100 cm <su