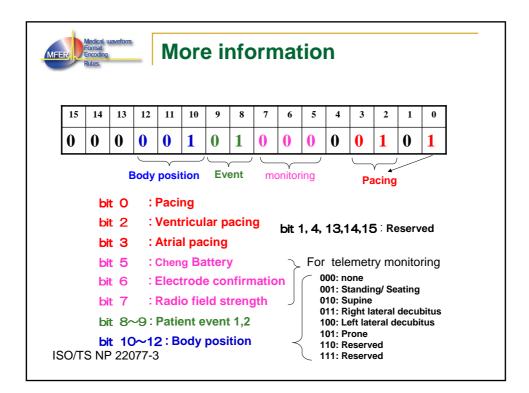

| Tape, mechanical parts                                             | No                               |
| Frequency                   | 0.2 ~ 35 Hz                                                        | 0.05 ~ 40 Hz                     |
| Future<br>extension         | NO more                                                            | More                             |
| Compatibility               | Direct recording with sync. (32 Hz)                                | No compatibility                 |
| Quality<br>Equability       | Poor quality (wow and flutter)<br>(Irregular speed, Polluted head) | Good quality                     |
| Archiving                   | Cassette tape                                                      | Easy archiving                   |