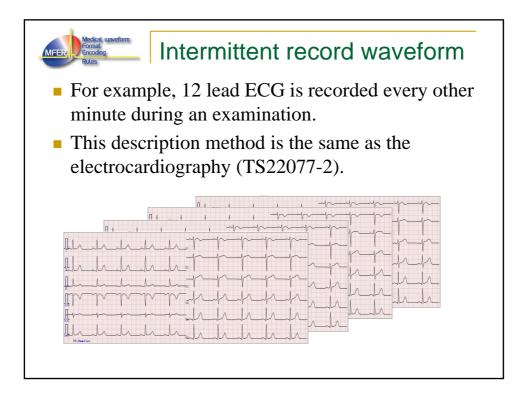

echanical parts                                             | No                               |
| Frequency                   | 0.2 ~ 35 Hz                                                        | 0.05 ~ 40 Hz                     |
| Future<br>extension         | NO more                                                            | More                             |
| Compatibility               | Direct recording with sync. (32 Hz)                                | No compatibility                 |
| Quality<br>Equability       | Poor quality (wow and flutter)<br>(Irregular speed, Polluted head) | Good quality                     |
| Archiving                   | Cassette tape                                                      | Easy archiving                   |