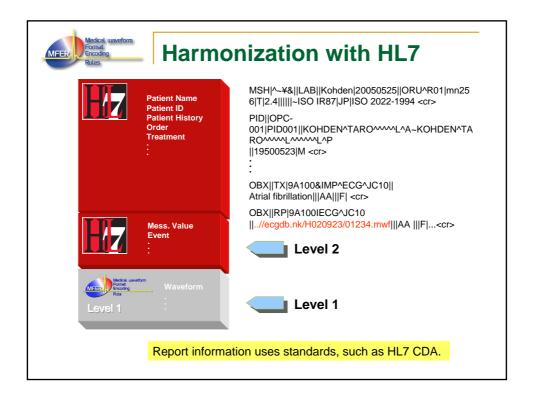

diography for a long time (Ambulatory ECG) 22077-3
- Stress electrocardiography (Stress ECG)
- Late potential Electrocardiography
- Vector cardiography (VCG)
- Deriving inducement electrocardiography
- Intracardiac electrocardiogram and His bundle electrography
- Surface mapping ECG (Mapping ECG)

## EEG/EP/EMG

MFE

ECG

- Electroencephalograph (EEG)
- Sleep electroencephalogram (Sleep EEG)
- Electroencephalographs for declaration of brain death
- **Evoked Potential/Electromyograph** (EP/EMG)

- **Continuous Blood pressure**
- Pulse wave
- Respiration .
- Impedance respiration .
- Thermistor respiration
- Anesthetic and respiration gas .
- SpO2,IBP,NIBP .
- CO,CO2
- Temperature

## Other

- Spirometory
- Heart sound
- EOG
- Fetal heart sound
- Fetal electrocardiogram
  - +others

















| Use Case serial comparison           |                                     |                 |
|--------------------------------------|-------------------------------------|-----------------|
|                                      | MEERC2-アン・Windows Internet Explorer |                 |
| Fukuda denshi<br>(Ambulance<br>car)  |                                     |                 |
| Nihon<br>Kohden<br><b>(Hospital)</b> |                                     |                 |
|                                      | し、<br>変形でれた項目に使用するコマンドです。           | ्र<br>भ् 100x - |



















| Why use MFER for Holter ECG |                                                                    |                                  |
|-----------------------------|------------------------