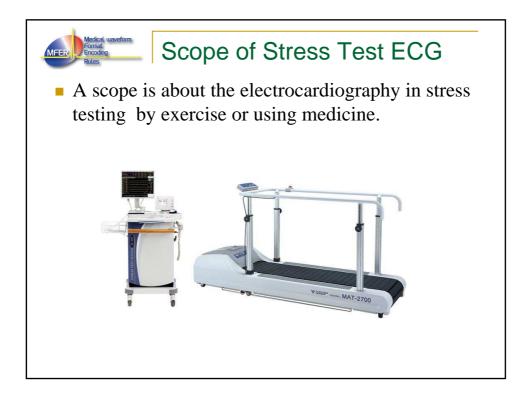

| Tape, mechanical parts                                             | No                               |
| Frequency                   | 0.2 ~ 35 Hz                                                        | 0.05 ~ 40 Hz                     |
| Future<br>extension         | NO more                                                            | More                             |
| Compatibility               | Direct recording with sync. (32 Hz)                                | No compatibility                 |
| Quality<br>Equability       | Poor quality (wow and flutter)<br>(Irregular speed, Polluted head) | Good quality                     |
| Archiving                   | Cassette tape                                                      | Easy archiving                   |