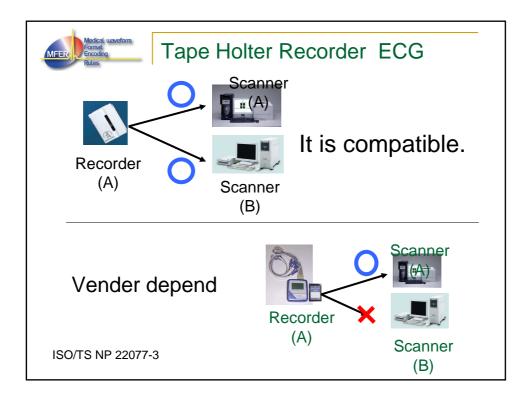

tion
- Anesthetic and respiration gas .
- SpO2,IBP,NIBP .
- CO,CO2
- Temperature

## Other

- Spirometory
- Heart sound
- EOG
- Fetal heart sound
- Fetal electrocardiogram
  - +others

















| Use Case serial comparison           |                                     |                 |
|--------------------------------------|-------------------------------------|-----------------|
|                                      | MEERC2-アン・Windows Internet Explorer |                 |
| Fukuda denshi<br>(Ambulance<br>car)  |                                     |                 |
| Nihon<br>Kohden<br><b>(Hospital)</b> |                                     |                 |
|                                      | し、<br>変形でれた項目に使用するコマンドです。           | ्र<br>भ् 100x - |



















| Why use MFER for Holter ECG |                                                                    |                                  |
|-----------------------------|--------------------------------------------------------------------|----------------------------------|
|                             | Analog                                                             | Digital                          |
| Media                       | Cassette Tape                                                      | IC memory<br>(SD, MMC card etc.) |
| Dimension                   | 200 ~ 300 g                                                        | 35 ~ 100 g                       |
| Weight                      | 270 ~ 320 cm <sup>3</sup>                                          | 30 ~ 100 cm <sup>