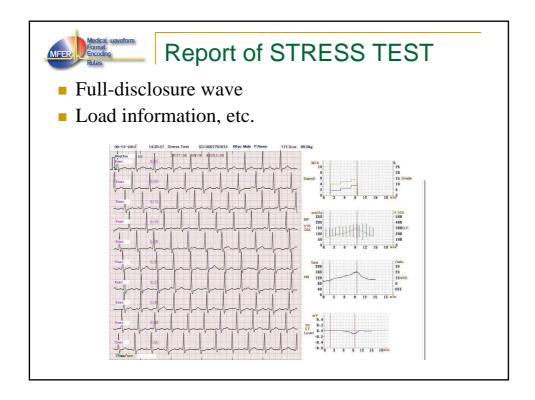

## 22077-1 Supports Waveform **Monitoring** Electrocardiography (ECG) 12-lead Electrocardiography (included extended leads) 22077-2 ST Segment Electrocardiogram

- Electrocardiography for a long time (Ambulatory ECG) 22077-3
- Stress electrocardiography (Stress ECG)
- Late potential Electrocardiography
- Vector cardiography (VCG)
- Deriving inducement electrocardiography
- Intracardiac electrocardiogram and His bundle electrography
- Surface mapping ECG (Mapping ECG)