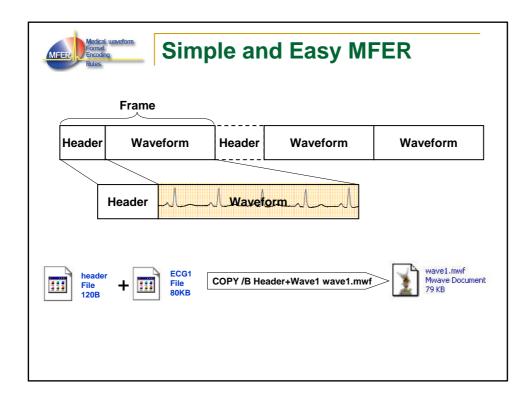

ardiography for a long time (Ambulatory ECG) 22077-3
- Stress electrocardiography (Stress ECG)
- Late potential Electrocardiography
- Vector cardiography (VCG)
- Deriving inducement electrocardiography
- Intracardiac electrocardiogram and His bundle electrography
- Surface mapping ECG (Mapping ECG)

## EEG/EP/EMG

MFE

ECG

- Electroencephalograph (EEG)
- Sleep electroencephalogram (Sleep EEG)
- Electroencephalographs for declaration of brain death
- **Evoked Potential/Electromyograph** (EP/EMG)

- **Continuous Blood pressure**
- Pulse wave
- Respiration .
- Impedance respiration .
- Thermistor respiration
- Anesthetic and respiration gas .
- SpO2,IBP,NIBP .
- CO,CO2
- Temperature

## Other

- Spirometory
- Heart sound
- EOG
- Fetal heart sound
- Fetal electrocardiogram
  - +others

















| Use Case serial comparison           |                                     |                 |
|--------------------------------------|-------------------------------------|-----------------|
|                                      | MEERC2-アン・Windows Internet Explorer |                 |
| Fukuda denshi<br>(Ambulance<br>car)  |                                     |                 |
| Nihon<br>Kohden<br><b>(Hospital)</b> |                                     |                 |
|                                      | し、<br>変形でれた項目に使用するコマンドです。           | ्र<br>भ् 100x - |



















| Why use MFER for Holter ECG |                                                                    |                                  |
|-----------------------------|----------------------