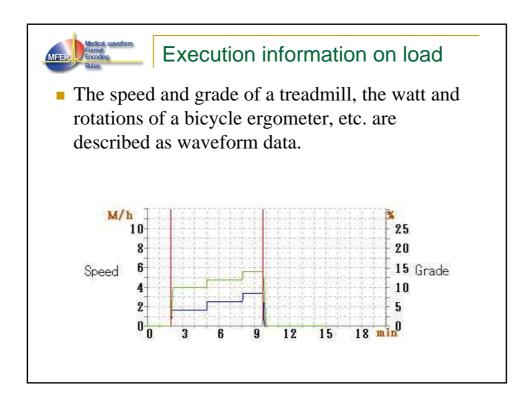

hanical parts                                             | No                               |
| Frequency                   | 0.2 ~ 35 Hz                                                        | 0.05 ~ 40 Hz                     |
| Future<br>extension         | NO more                                                            | More                             |
| Compatibility               | Direct recording with sync. (32 Hz)                                | No compatibility                 |
| Quality<br>Equability       | Poor quality (wow and flutter)<br>(Irregular speed, Polluted head) | Good quality                     |
| Archiving                   | Cassette tape                                                      | Easy archiving                   |