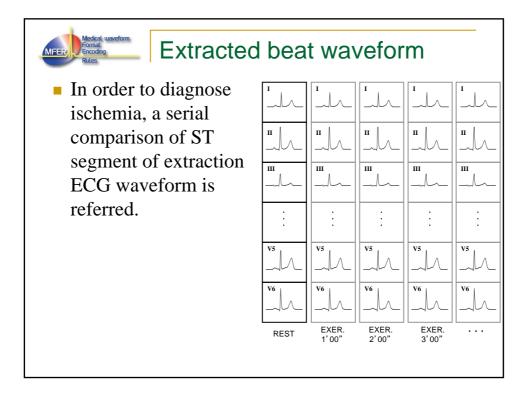

e, mechanical parts                                             | No                               |
| Frequency                   | 0.2 ~ 35 Hz                                                        | 0.05 ~ 40 Hz                     |
| Future<br>extension         | NO more                                                            | More                             |
| Compatibility               | Direct recording with sync. (32 Hz)                                | No compatibility                 |
| Quality<br>Equability       | Poor quality (wow and flutter)<br>(Irregular speed, Polluted head) | Good quality                     |
| Archiving                   | Cassette tape                                                      | Easy archiving                   |