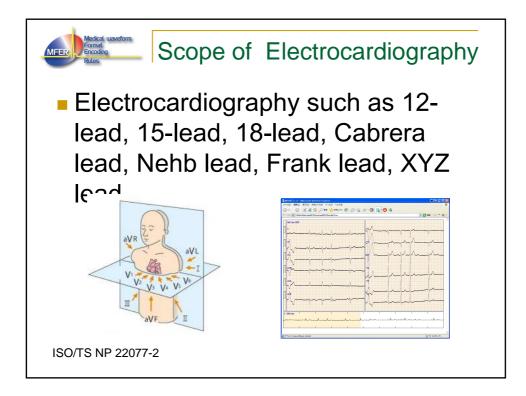

## 22077-1 Supports Waveform **Monitoring** Electrocardiography (ECG) 12-lead Electrocardiography (included extended leads) 22077-2 ST Segment Electrocardiogram

- Electrocardiography for a long time (Ambulatory ECG) 22077-3
- Stress electrocardiography (Stress ECG)
- Late potential Electrocardiography
- Vector cardiography (VCG)
- Deriving inducement electrocardiography
- Intracardiac electrocardiogram and His bundle electrography
- Surface mapping ECG (Mapping ECG)