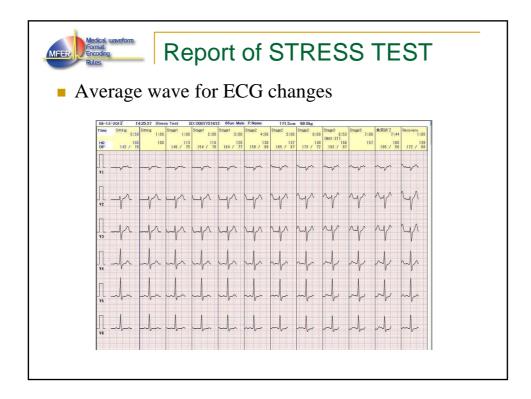

## 22077-1 Supports Waveform **Monitoring** Electrocardiography (ECG) 12-lead Electrocardiography (included extended leads) 22077-2 ST Segment Electrocardiogram

- Electrocardiography for a long time (Ambulatory ECG) 22077-3
- Stress electrocardiography (Stress ECG)
- Late potential Electrocardiography
- Vector cardiography (VCG)
- Deriving inducement electrocardiography
- Intracardiac electrocardiogram and His bundle electrography
- Surface mapping ECG (Mapping ECG)