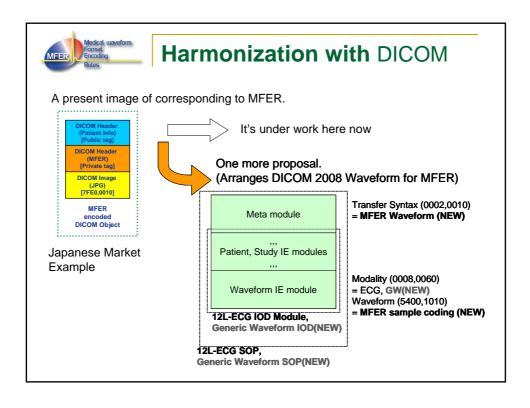

ography for a long time (Ambulatory ECG) 22077-3
- Stress electrocardiography (Stress ECG)
- Late potential Electrocardiography
- Vector cardiography (VCG)
- Deriving inducement electrocardiography
- Intracardiac electrocardiogram and His bundle electrography
- Surface mapping ECG (Mapping ECG)

## EEG/EP/EMG

MFE

ECG

- Electroencephalograph (EEG)
- Sleep electroencephalogram (Sleep EEG)
- Electroencephalographs for declaration of brain death
- **Evoked Potential/Electromyograph** (EP/EMG)

- **Continuous Blood pressure**
- Pulse wave
- Respiration .
- Impedance respiration .
- Thermistor respiration
- Anesthetic and respiration gas .
- SpO2,IBP,NIBP .
- CO,CO2
- Temperature

## Other

- Spirometory
- Heart sound
- EOG
- Fetal heart sound
- Fetal electrocardiogram
  - +others

















| Use Case serial comparison           |                                     |                 |
|--------------------------------------|-------------------------------------|-----------------|
|                                      | MEERC2-アン・Windows Internet Explorer |                 |
| Fukuda denshi<br>(Ambulance<br>car)  |                                     |                 |
| Nihon<br>Kohden<br><b>(Hospital)</b> |                                     |                 |
|                                      | し、<br>変形でれた項目に使用するコマンドです。           | ्र<br>भ् 100x - |



















| Why use MFER for Holter ECG |                                                                    |                                  |
|-----------------------------|--------------------------